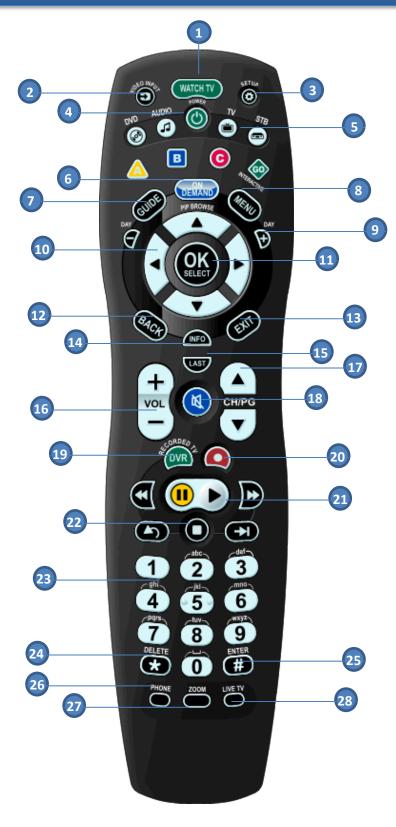

### Turning on your Set Top Box

To begin, press the green Watch TV button at the top of your remote to turn on your set top box and TV.

### Getting to the Channel Guide

To access your channel guide, press the Guide button found on your remote.

### Navigating in the Channel Guide

Use the up and down arrows found on the center of your remote to move around the guide. Once you have your preferred program highlighted, press the Ok button once to view the programming and press the Ok button again to exit the Guide. You may also use the Channel up and down buttons to browse the Guide by page.

### Getting Started with your DVR

Play, Pause, Rewind: While watching a program, you can use your Playback Control Buttons found near the top of your remote to rewind, fast forward, and pause your video programming.

Whole Home DVR: With Co-Mo Connect's Whole-Home DVR service, you can watch your recorded shows on any other set top box, all from one HD-DVR set top box. So let's say your HD-DVR box is in your living room, but you want to finish watching it in your bedroom. No problem. Just stop the movie, and when you're ready to resume your recording in your bedroom, just go to your DVR playlist, select the movie, and resume.

To access your DVR recordings list, you can press the Red Quick Access button on your remote or press Menu and select the DVR option. All recordings will be listed under the Recordings section.

Set a quick recording by pressing the Record button on your remote control, this will begin recording the currently viewed program immediately.

You can also schedule a recording before the program begins by finding your preferred show in the program guide, highlight it with your Navigation Keys, and press Ok. This will open the menu for this program. Use your Navigation Keys to select either Record Program or Record Series.

## **Remote Functions**

| 1  | POWER                          | Switches the power on/off for TV and Set Top Box                                                                                                                                                                                                |
|----|--------------------------------|-------------------------------------------------------------------------------------------------------------------------------------------------------------------------------------------------------------------------------------------------|
| 2  | INPUT                          | Changes the current A/V input of the selected device                                                                                                                                                                                            |
| 3  | SETUP                          | Setup remote (see reverse side of remote)                                                                                                                                                                                                       |
| 4  | POWER                          | Turn selected device on or off                                                                                                                                                                                                                  |
| 5  | DEVICE<br>CONTROL              | Send commands to DVD, Audio, TV or Set top box                                                                                                                                                                                                  |
| 6  | ON DEMAND                      | Opens the OnDemand menu                                                                                                                                                                                                                         |
| 7  | GUIDE                          | Displays the on-screen program guide                                                                                                                                                                                                            |
| 8  | MENU                           | Displays on-screen menu                                                                                                                                                                                                                         |
| 9  | DAY - / DAY<br>+               | These two buttons are currently unavailable. You can move forward or backwards a day in the guide using the REW and FF buttons                                                                                                                  |
| 10 | ARROW<br>KEYS                  | Navigates up, down, left and right within the on-screen guide or menus                                                                                                                                                                          |
| 11 | OK                             | Enter a choice you have made                                                                                                                                                                                                                    |
| 12 | BACK                           | Goes back to the previous screen                                                                                                                                                                                                                |
| 13 | EXIT                           | Exits the current menu item                                                                                                                                                                                                                     |
| 14 | INFO                           | Displays on-screen information about the current TV / DVR program.                                                                                                                                                                              |
| 15 | LAST                           | Changes channel to the most recently viewed channel                                                                                                                                                                                             |
| 16 | VOL +/-                        | Increases or decreases volume of the currently selected device                                                                                                                                                                                  |
| 17 | CH/PG                          | Changes channel up/down or goes page up/down on-screen program guide                                                                                                                                                                            |
| 18 | MUTE                           | Turns the volume of the currently selected device on/off                                                                                                                                                                                        |
| 19 | DVR                            | Opens DVR recordings screen                                                                                                                                                                                                                     |
| 20 | RECORD                         | Starts recording current program                                                                                                                                                                                                                |
| 21 | PLAYBACK<br>CONTROL<br>BUTTONS | Controls video for LIVE TV/ DVR REPLAY: Plays back a few seconds REW: Rewinds video FF: Fast forwards video SKIP: Skips ahead in 30 second increments PAUSE: Pauses video PLAY: Plays video or resumes from pause STOP: Stops playback of video |
| 22 | STOP                           | This will stop a recording or close the emergency test sequence.                                                                                                                                                                                |
| 23 | NUMBER<br>KEYS                 | Allows direct access to specific channels and menu items                                                                                                                                                                                        |
| 24 | DELETE / *                     | For future use. Currently unassigned                                                                                                                                                                                                            |
| 25 | ENTER / #                      | For future use. Currently unassigned                                                                                                                                                                                                            |
| 26 | PHONE                          | For future use. Currently unassigned                                                                                                                                                                                                            |
| 27 | ZOOM                           | Currently unassigned                                                                                                                                                                                                                            |
| 28 | LIVE TV                        | Returns programming to Live TV                                                                                                                                                                                                                  |

|   | Record*          |   | Series-Record*                 |
|---|------------------|---|--------------------------------|
| Ç | Closed Captioned | X | Series Record Episode Skipped* |

<sup>\*</sup>Record and Series Record only appear if your set top box supports DVR recording.